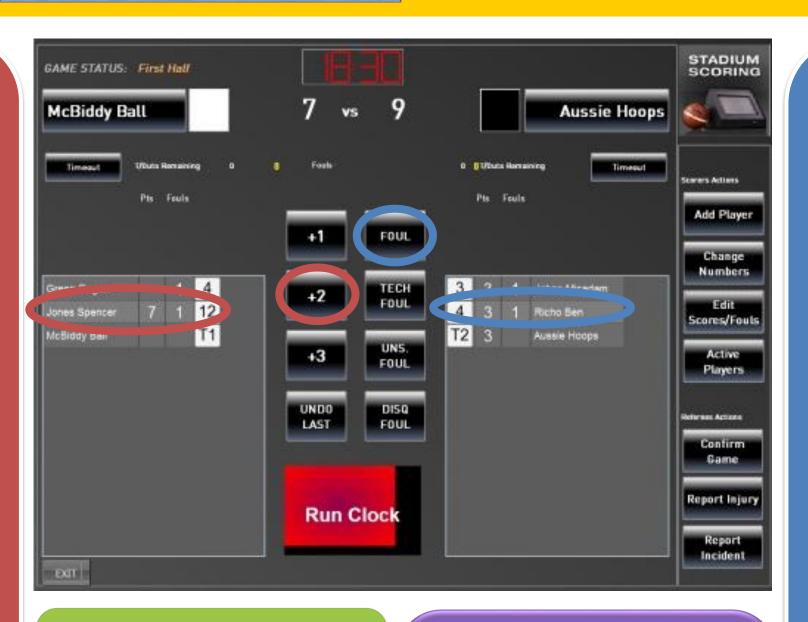

## **To Add Points:**

Click on the player and click on the **+1, +2 or +3 buttons** to add the points. The player points tally is the first column.

**Undo last** will cancel the last action done.

To edit any scores click the 'Edit Scores/Fouls' button and select the relevant player. This will show the scores for the player and you are able to add or delete accordingly.

(If you don't know who scored the points click the team name on the bottom of the list.)

## **To Add Fouls:**

Click on the player and click on the Foul, Tech Foul, Uns Foul or Disq Foul. The personal fouls tally is the second column.

**Undo last** will cancel the last action done.

To EDIT ANY FOULS click the 'Edit Scores/Fouls' button and select the relevant player. This will show the fouls for the player and you are able to add or delete accordingly.